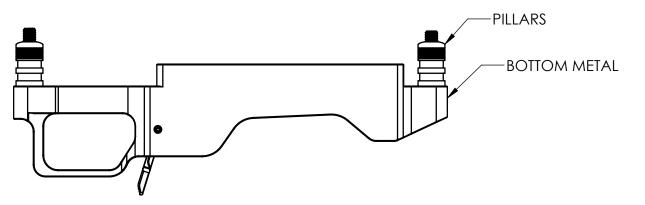

## CADEX BOTTOM METAL INSTALLATION PROCEDURE

- 1- REMOVE THE BARRELED ACTION ASSEMBLY FROM THE ORIGINAL STOCK.
- 2- REFER TO THE DRAWING FOR THE DIMENSIONS NEEDED FOR THE MACHINING OF THE STOCK.
- 3- ONCE THE MACHINING OF THE STOCK IS DONE, INSERT THE BOTTOM METAL, THE BARRELED ACTION ASSEMBLY AND THE PILLARS IN THEIR POSITION. USE THE WASHERS AS TOLD ON THE DRAWINGS AT THE PROPER POSITION (IF THEY ARE NEEDED). SECURE THE COMPONENTS IN PLACE BY SCREWING THE HARDWARE INCLUDED IN THE PACKAGE. THE SCREWS MUST BE TORQUED TO THE SPECS RECOMMENDED BY THE BARRELED ACTION MANUFACTURER.