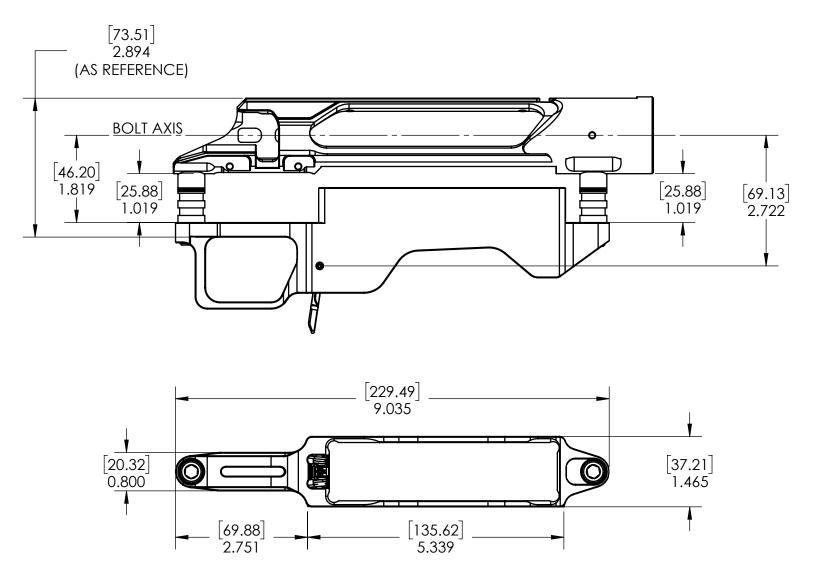

## **CDX-40 - BOTTOM METAL**

ALL DIMENSION ARE **INCHES** DIMENSION IN **[]** ARE IN **mm** 

755 Ave Montrichard St-Jean-sur-Richelieu, Qc J2X 5K8 Tel: +1.450.348.6774 Fox: +1.450.348.7157

THIS DOCUMENT CONTAINS INFORMATION WHICH IS PROPRIETARY TO CADEX INC. NEITHER THIS DOCUMENT OR THE INFORMATION CONTAINED HEREIN SHALL BE USED, DUPLICATED OR COMMUNICATED BY ANY MEANS TO ANY THIRD PARTY, IN WHOLE OR IN PART, EXCEPT WITH THE PRIOR WRITTEN CONSENT OF CADEX INC. THIS RESTRICTIVE LEGEND SHALL NOT BE ALTERNED OR OBLITERATED ON OR FROM THIS DOCUMENT.

## **CDX-40 - BOTTOM METAL**

## COMPATIBLE WITH **CADEX** MAGAZINES

- DSSF 4.725"

THIS DOCUMENT CONTAINS INFORMATION WHICH IS PROPRIETARY TO CADEX INC. NEITHER THIS DOCUMENT OR THE INFORMATION CONTAINED HEREIN SHALL BE USED, DUPLICATED OR COMMUNICATED BY ANY MEANS TO ANY THIRD PARTY, IN WHOLE OR IN PART, EXCEPT WITH THE PRIOR WRITTEN CONSENT OF CADEX INC. THIS RESTRICTIVE LEGEND SHALL NOT BE ALTERNED OR OBLITERATED ON OR FROM THIS DOCUMENT.