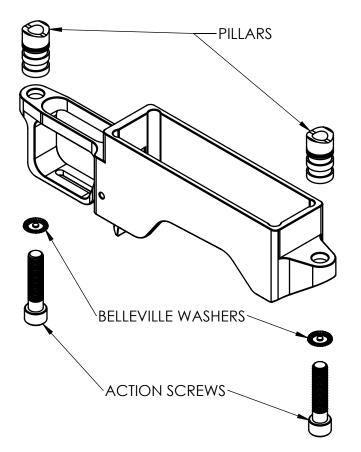

## CADEX BOTTOM METAL INSTALLATION PROCEDURE

- 1- REMOVE THE BARRELED ACTION ASSEMBLY FROM THE ORIGINAL STOCK.
- 2- REFER TO THE DRAWING FOR THE DIMENSIONS NEEDED FOR THE MACHINING OF THE STOCK.
- 3- ONCE THE MACHINING OF THE STOCK IS DONE, INSERT THE BOTTOM METAL, THE BARRELED ACTION ASSEMBLY AND THE PILLARS IN THEIR POSITION. USE THE WASHERS AS TOLD ON THE DRAWINGS AT THE PROPER POSITION (IF THEY ARE NEEDED). SECURE THE COMPONENTS IN PLACE BY SCREWING THE HARDWARE INCLUDED IN THE PACKAGE. THE SCREWS MUST BE TORQUED TO THE SPECS RECOMMENDED BY THE BARRELED ACTION MANUFACTURER.